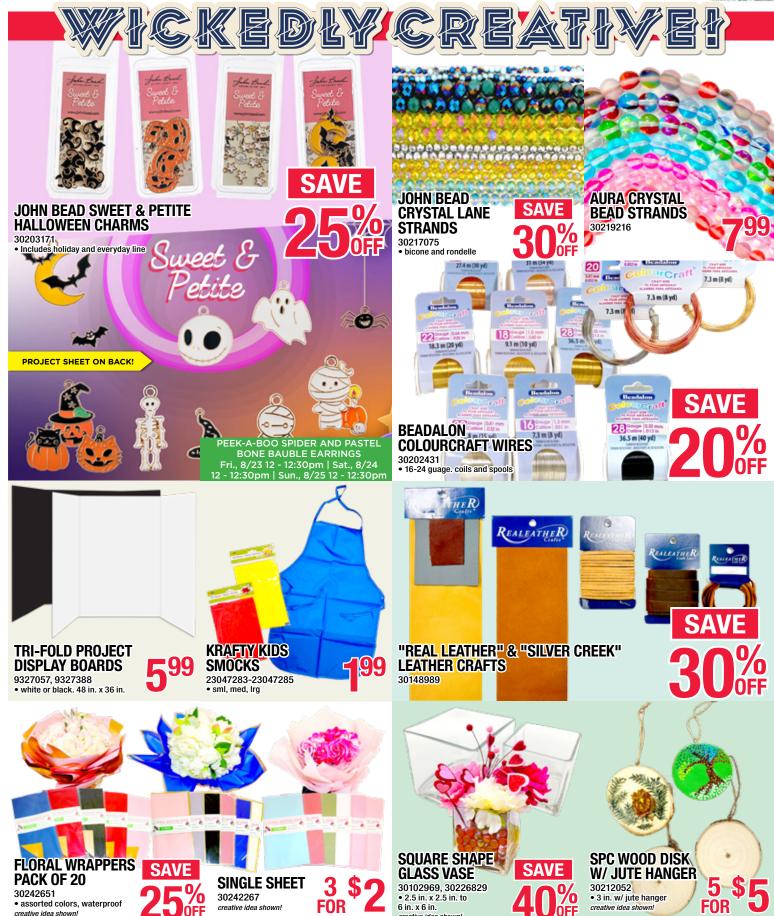

# PEEK-A-BOO SPIDER AND PASTEL BONE BAUBLE EARRINGS

#### **SUPPLIES & TOOLS**

- Sweet & Petite Charms Spider (30233250)
- Evil Eye Beads (23046959)
- 1 in. Tassels-Purple (30184950)
- 2 in. Eye Pin-Gold
- Sweet & Petite Charms Skeleton (30233253)
- Round Faceted Beads-Pink
- Round Faceted Beads-Purple
- 1 in. Tassels-Lavender (30184949)
- 2 in. Flat Head Pin-Gold
- 6 mm Jump Rings-Gold
- Fishhook Earrings-Gold
- Round Nose Plier
- Flat Nose Pliers
- Flush Wire Cutters

#### INSTRUCTIONS

- For the Peek-a-book Spider Earrings, make two Evil Eye Bead Links. With the Round nose Pliers, slip one eve pin onto the pliers and mark where the eve stops. Add one evil eve bead to the eye pin and bend the straight side of the pin at approx. a 45-degree angle, as close as possible to the bead. With the pliers, grab the wire with the marked side facing up, and wrap the wire around close to the marking. Trim off the excess wire with the Flush Wire Cutters.
- Open a 6mm Jump ring, with the Flat Nose Pliers. Firmly grip the jump ring and twist open, away from you. Hook on one Spider Charm, one Purple Tassel, and one Evil Eye Bead Link. Twist-close the Jump Ring. Make one more set.
- For the Pastel Bone Bauble Earrings, repeat step one, but instead of eye pins, with head pins. Make 4 Round Faceted Bead Baubles.
- Open a 6mm Jump ring, and hook on two Bead Baubles, and a Lavender Tassel. Close the jump ring. Open another Jump ring and hook on the jump ring with the tassels and baubles, and the bottom of the Skeleton Charm between its legs. Close the jump ring. Make one more set.
- Open the eye at the bottom of the Fishhook Earrings, with the twist-open method. Attached the other end of the Evil Eye Link and close the fishhook's eye. Repeat this step for the other side and the Pastel Bone Bauble Earrings. Wear and enjoy!