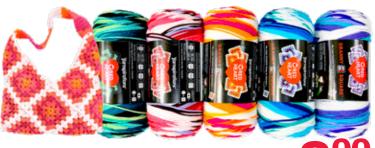

## **RED HEART GRANNY SQUARE YARN**

30240854-30240866 • 13 colors!

LEI MAKING DEMO
Fri., 7/14 11 - 11:30am

Pua
Iki
FUNCRAFI
Nohea
SAVE

SPECIALTY YARNS - ALI/I, NOHEA,
PUA, HOKU NANI
30073333
creative idea shown!