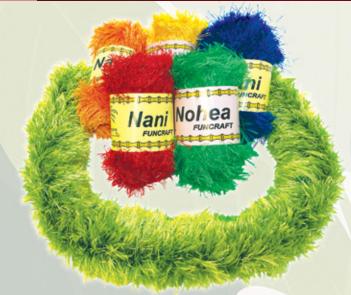

# **Leis Made Simple**

Create this beautiful piece using specialty yarns. Full kits of lei making supplies now in stores!

# LEI STARTER KIT

30225354 kit includes: lei making straw, ribbon, two kukui nuts, wire for threading ribbon and instructions

RINGS 30245219, 30014655, 30093450

2 \$6 FOR

30012290 • 15 ft. length

**NETTING 12 FT.** 77954636