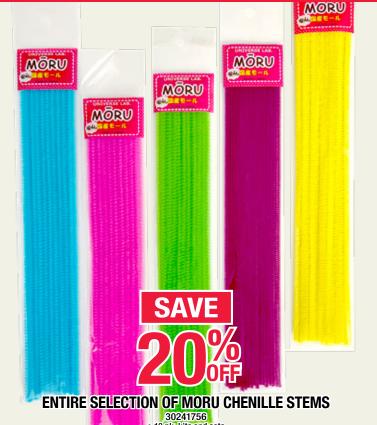

and

THE CRAFTER'S

Both lay Telshes



**COOPER RIDGE FRAMES** 

30216464 creative idea shown



PRE-CUT MATS





**RECEIVE 40% OFF ONE** 

REGULAR PRICED CRAFT

**MERCHANDISE** 

**VALID** 3/8/2025 - 3/9/2025

One coupon per person, per day. Excludes Gift Cards, Custom Framing, Ben's Best Value items, consignment items and My Locker items. Coupons cannot be combined with any other coupon, or Craft Club discount. 1 unit or 1 yard. Limited to stock on hand.



Unless otherwise specified, all items in the AD are limited to 5 UNITS per customer per visit, while supp

## **ITEMS OF THE MONTH!**

Prices Good for the Entire Month of March, 1 - 31 **CRAFT CLUB MEMBERS SAVE AN EXTRA 10% OFF!** 





Friday - Wednesday, February 28 - March 5, 2025 **CRAFT CLUB MEMBERS SAVE AN EXTRA 10% OFF!** 



ISUKUKU-CRAFTS FROM JAPAN