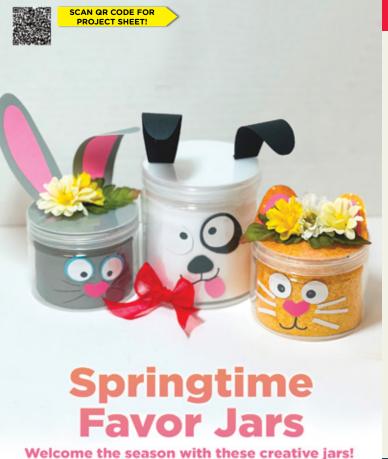

• layering stencils, stencil butters & foil sheets

CREATIVE **EXPRESSIONS** mixed gilding flakes and

THE CRAFTER'S

Both lay Telshes



**COOPER RIDGE FRAMES** 

30216464 creative idea shown



PRE-CUT MATS





**RECEIVE 40% OFF ONE** 

REGULAR PRICED CRAFT

**MERCHANDISE** 

**VALID** 3/8/2025 - 3/9/2025

One coupon per person, per day. Excludes Gift Cards, Custom Framing, Ben's Best Value items, consignment items and My Locker items. Coupons cannot be combined with any other coupon, or Craft Club discount. 1 unit or 1 yard. Limited to stock on hand.



Unless otherwise specified, all items in the AD are limited to 5 UNITS per customer per visit, while supp

## **ITEMS OF THE MONTH!**

Prices Good for the Entire Month of March, 1 - 31 **CRAFT CLUB MEMBERS SAVE AN EXTRA 10% OFF!** 





Friday - Wednesday, February 28 - March 5, 2025 **CRAFT CLUB MEMBERS SAVE AN EXTRA 10% OFF!** 



ISUKUKU-CRAFTS FROM JAPAN