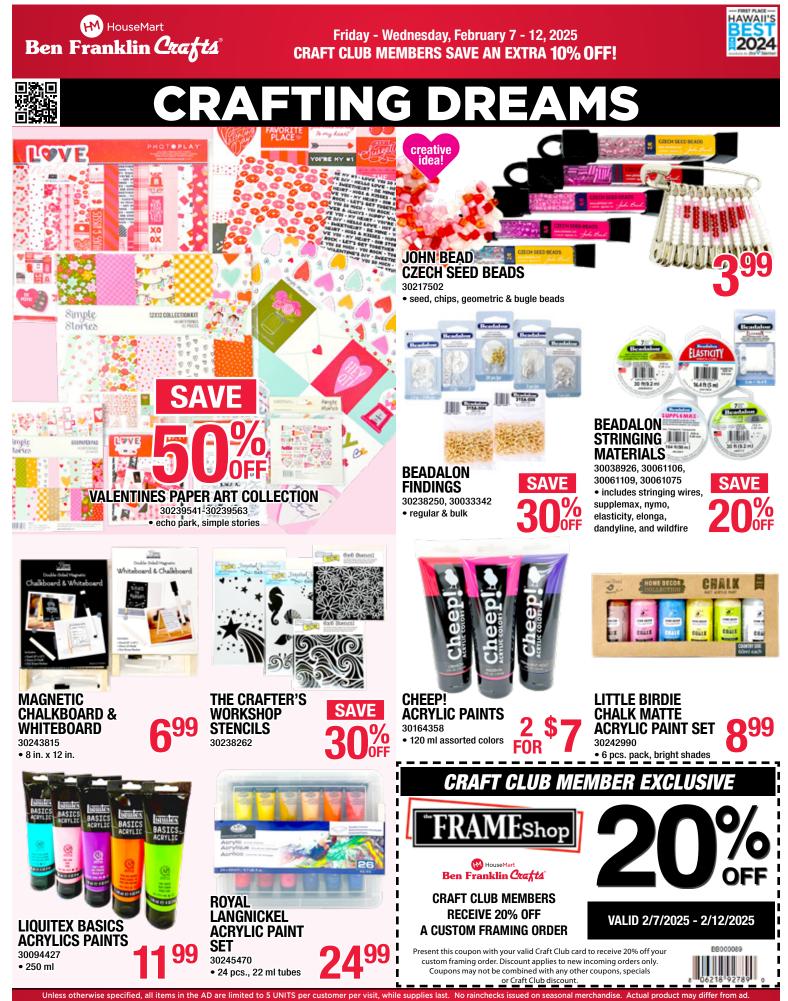

## BEADED SAFETY PIN HEART

### **SUPPLIES & TOOLS**

- Czech Seed Bead 11/0, Transparent Medium Red S/L
- Czech Seed Bead 11/0, Transparent Rosaline S/L
- Czech Seed Bead 11/0, Opaque White
- 1 Safety Pin, Size 2
- 11 Safety Pin, Size 1
- 1 Flat Head Screwdriver (1/8" or Larger)
- 1 Chain Nose Pliers

### INSTRUCTIONS

1. Bead the heart pattern onto the Size 1 Safety Pins following the pattern shown below. Start beading from the top (row 1) working your way down (row 11). When you are finished with the first column, close the safety pin. Repeat this step till all columns are completed. Caution: For your safety, do not force the beads onto the pin. Czech seed beads vary in hole size and width. You may find some of the bead's openings are too small for the pin. Switch out those beads to fit the pattern.

2. Open the Size 2 Safety Pin. With a flat head screwdriver, wedge the flat head in between the safety pin loop, located at bottom of the pin. Twist the screwdriver to pry the loop end open enough for the Size 1 Safety Pins bottom to pass through.

3. Thread each Beaded safety pin's loop onto the Size 2 Safety Pin, in the order of the pattern and ensuring that the beads face the same direction.

4. With the Chain Nose Pliers clamp down the Size 2 Safety Pin's loop end till it's closed so that the Beaded Safety Pins do not slip out.