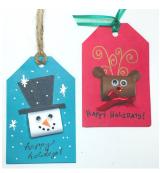

## Extra sample - reindeer

NOTE: You can make other characters by changing out colors and adding different features. You can also use other mini candy bars; you will just need to adjust the cardstock measurements.