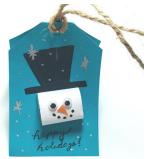

## **INSTRUCTIONS (Continued)**

4) Place the wrapped candy on the tag where you would want below the top hat for it to go. Mark lightly with a pencil and remove the candy. Use add the moving eyes the black marker to draw a top hat.

5) Double stick tape the wrapped candy the snowman's face. Use mini glue dots to onto the snowman's face.

6) Cut a tiny triangle from orange cardstock and glue dot below the eyes for a carrot nose. Use the black marker and draw five dots in a semi-circle below the nose for the mouth.

7) To finish, you can write a message below or on the inside of the tag. Slip a ribbon or similar through the hole at the top. Use as a place card, gift tag or tree ornament.