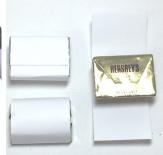

3) Wrap the 11/4" x 3" white cardstock around the Hershey nugget candy. Wrap the candy snugly but loose enough so that the punching through both out. Tape the cardstock overlap on the flat bottom side.