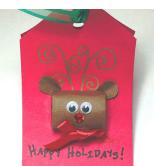

## Extra sample - reindeer

NOTE: You can make other characters by changing out colors and adding different features. You can also use other mini candy bars; you will just need to adjust the cardstock measurements.