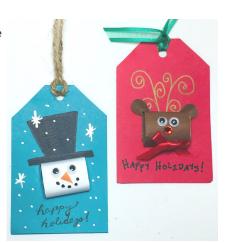

# **HOLIDAY SWEET TAGS**

## Extra sample - reindeer

NOTE: You can make other characters by changing out colors and adding different features. You can also use other mini candy bars; you will just need to adjust the cardstock measurements.