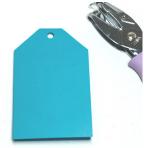

### **INSTRUCTIONS**

1) Take the 2 3/4" W x 8 1/2" L cardstock and fold in half lengthwise to make it 4 1/4" tall.

2) On the folded edge side, trim diagonally across the corners to make it look like a shipping tag. Use the 1/4" hole punch and make a hole at the top, candy can be pushed thicknesses.

7) To finish, you can write a message below or on the inside of the tag. Slip a ribbon or similar through the hole at the top. Use as a place card, gift tag or tree ornament.