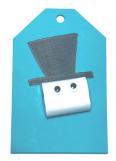

5) Double stick tape the wrapped candy the snowman's face. Use mini glue dots to onto the snowman's face.

6) Cut a tiny triangle from orange cardstock and glue dot below the eyes for a carrot nose. Use the black marker and draw five dots in a semi-circle below the nose for the mouth.