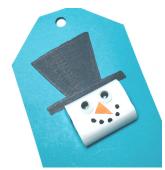

7) To finish, you can write a message below or on the inside of the tag. Slip a ribbon or similar through the hole at the top. Use as a place card, gift tag or tree ornament.