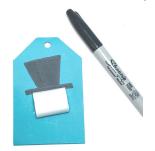

## **INSTRUCTIONS (Continued)**

4) Place the wrapped candy on the tag where you would want below the top hat for it to go. Mark lightly with a pencil and remove the candy. Use add the moving eyes the black marker to draw a top hat.

### **INSTRUCTIONS**

1) Take the 2 3/4" W x 8 1/2" L cardstock and fold in half lengthwise to make it 4 1/4" tall.

2) On the folded edge side, trim diagonally across the corners to make it look like a shipping tag. Use the 1/4" hole punch and make a hole at the top, candy can be pushed thicknesses.

3) Wrap the 11/4" x 3" white cardstock around the Hershey nugget candy. Wrap the candy snugly but loose enough so that the punching through both out. Tape the cardstock overlap on the flat bottom side.