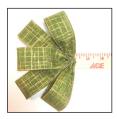

INSTRUCTIONS

5. Make an 8-loop ribbon bow that is wide enough to overlap the ribbon sets on each side. Glue to the center of the stick at the 18-inch mark.

6. In between the ribbon clusters, add in floral picks, stems, snips from a garland or bush, etc. You can glue them in place or if you want to be able to change out the decorations for another season, clip or wire them in. Add a skinny ribbon on each end to create a hanger so you can hang it above the door. You can also create a card/photo holder by adding long strips of vertical ribbon to clip greeting cards to.