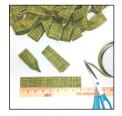

**\*NOTE:** adjust your ribbon lengths if using a different width ribbon

1. Take the roll of ribbon and cut into 52 pieces at 8-inch lengths. Take each piece of ribbon and fold in half. Glue the two ends together while "scrunching" or gathering them together.

2. Lay the yardstick down in front of you. Place the first ribbon piece on top of the yardstick with the glued end around the 1.5-inch mark with the ribbon angled over the edge. Glue in place. Next, place another ribbon piece on the opposite side and glue to the yardstick.

3. Glue two more ribbon pieces the same way at the 2-inch mark. Place a third ribbon piece straight in the center of the two ribbons. That makes one set. Continue gluing ribbon pieces in this 3-ribbon pattern every two inches. Stop at the 16-inch mark.