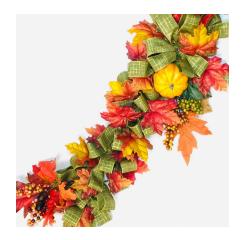

INSTRUCTIONS

5. Make an 8-loop ribbon bow that is wide enough to overlap the ribbon sets on each side. Glue to the center of the stick at the 18-inch mark.

6. In between the ribbon clusters, add in floral picks, stems, snips from a garland or bush, etc. You can glue them in place or if you want to be able to change out the decorations for another season, clip or wire them in. Add a skinny ribbon on each end to create a hanger so you can hang it above the door. You can also create a card/photo holder by adding long strips of vertical ribbon to clip greeting cards to.