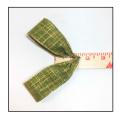

**\*NOTE:** adjust your ribbon lengths if using a different width ribbon

1. Take the roll of ribbon and cut into 52 pieces at 8-inch lengths. Take each piece of ribbon and fold in half. Glue the two ends together while "scrunching" or gathering them together.