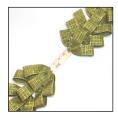

## **BASIC RIBBON SWAG**

2. Lay the yardstick down in front of you. Place the first ribbon piece on top of the yardstick with the glued end around the 1.5-inch mark with the ribbon angled over the edge. Glue in place. Next, place another ribbon piece on the opposite side and glue to the yardstick.

3. Glue two more ribbon pieces the same way at the 2-inch mark. Place a third ribbon piece straight in the center of the two ribbons. That makes one set. Continue gluing ribbon pieces in this 3-ribbon pattern every two inches. Stop at the 16-inch mark.

4. Glue ribbons starting from the other end of the yardstick with the first two side ribbons at the 35-inch mark. Next, glue your first set of three ribbons at the 34-inch mark. Continue gluing 3-ribbon sets every 2 inches, working your way towards the center of the yardstick, stopping at the 20-inch mark.

INSTRUCTIONS

5. Make an 8-loop ribbon bow that is wide enough to overlap the ribbon sets on each side. Glue to the center of the stick at the 18-inch mark.

6. In between the ribbon clusters, add in floral picks, stems, snips from a garland or bush, etc. You can glue them in place or if you want to be able to change out the decorations for another season, clip or wire them in. Add a skinny ribbon on each end to create a hanger so you can hang it above the door. You can also create a card/photo holder by adding long strips of vertical ribbon to clip greeting cards to.