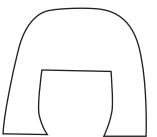

5. Take the sides, with all three-layers of thickness, and fold to the center stopping at the edge of the collar. Crease well.

Kokeshi Doll Hair Pattern

• Cut 1 piece from Black Cardstock