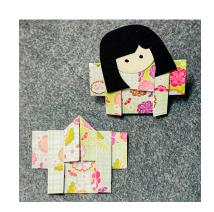

## HAPPI COAT/HAORI KIMONO ORIGAMI

4. On this top section only, fold each corner to the center. Crease well. This will be the happi coat collar.

9. **Optional** - Create a kokeshi doll head and glue to the top of the happi coat. The sample used a 1 in. circle for the face for this small sized piece.