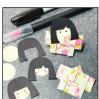

## **SUPPLIES & TOOLS**

• 1 qty. 2 in. x 6 in. origami paper\*

Optional for Kokeshi head:

- 1 gty. 1 in. circle light cardstock for face
- 1 qty. 2 in. x 2 in. black cardstock for hair
- · Black marker
- Pink pencil for blush optional
- · Double stick tape
- Scissors

4. On this top section only, fold each corner to the center. Crease well. This will be the happi coat collar.

9. **Optional** - Create a kokeshi doll head and glue to the top of the happi coat. The sample used a 1 in. circle for the face for this small sized piece.

5. Take the sides, with all three-layers of thickness, and fold to the center stopping at the edge of the collar. Crease well.

Kokeshi Doll Hair Pattern

• Cut 1 piece from Black Cardstock