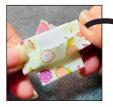

## **INSTRUCTIONS**

1. Fold the 2 in.  $\times$  6 in. paper into thirds, accordion style. Crease well.

6. Fold back open just the top layer of the sides. A small triangle will form at the top. Crease well.

2. With the section that has the paper design right side up, fold the edge over 1/4-inch to the back.

**NOTE:** If using a different size of paper, this is equal to about 1/8 of the section.

7. Fold the top down to the back, leaving just the top point of the collar extended and revealing the top of the happi coat sleeves. Crease well.