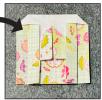

5. Take the sides, with all three-layers of thickness, and fold to the center stopping at the edge of the collar. Crease well.

Kokeshi Doll Hair Pattern

• Cut 1 piece from Black Cardstock