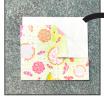

style. Crease well.





6. Fold back open just the top layer of the sides. A small triangle will form at the top. Crease well.



2. With the section that has the paper design right side up, fold the edge over 1/4-inch to the back.

**NOTE:** If using a different size of paper, this is equal to about 1/8 of the section.





7. Fold the top down to the back, leaving just the top point of the collar extended and revealing the top of the happi coat sleeves. Crease well.



3. Find the center point of this section. To do this, unfold the piece. Bring the sides of the section together, but do not crease the middle.

Instead, just pinch the top edge to mark the center.





8. Fold the bottom layer about two thirds up to the back to reveal the sleeves and compete the happi coat. Crease well.





4. On this top section only, fold each corner to the center. Crease well. This will be the happi coat collar.



9. **Optional** - Create a kokeshi doll head and glue to the top of the happi coat. The sample used a 1 in. circle for the face for this small sized piece.





5. Take the sides, with all three-layers of thickness, and fold to the center stopping at the edge of the collar. Crease well.



Kokeshi Doll Hair Pattern

• Cut 1 piece from Black Cardstock