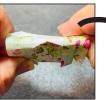

## **INSTRUCTIONS**

1. Fold the 2 in.  $\times$  6 in. paper into thirds, accordion style. Crease well.

6. Fold back open just the top layer of the sides. A small triangle will form at the top. Crease well.

2. With the section that has the paper design right side up, fold the edge over 1/4-inch to the back.

**NOTE:** If using a different size of paper, this is equal to about 1/8 of the section.

7. Fold the top down to the back, leaving just the top point of the collar extended and revealing the top of the happi coat sleeves. Crease well.