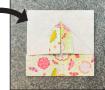

5. Take the sides, with all three-layers of thickness, and fold to the center stopping at the edge of the collar. Crease well.

Kokeshi Doll Hair Pattern

• Cut 1 piece from Black Cardstock