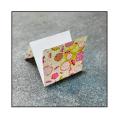

## **INSTRUCTIONS**

1. Fold the 2 in.  $\times$  6 in. paper into thirds, accordion style. Crease well.

6. Fold back open just the top layer of the sides. A small triangle will form at the top. Crease well.

2. With the section that has the paper design right side up, fold the edge over 1/4-inch to the back.

**NOTE:** If using a different size of paper, this is equal to about 1/8 of the section.

7. Fold the top down to the back, leaving just the top point of the collar extended and revealing the top of the happi coat sleeves. Crease well.