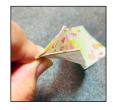

5. Take the sides, with all three-layers of thickness, and fold to the center stopping at the edge of the collar. Crease well.

Kokeshi Doll Hair Pattern

• Cut 1 piece from Black Cardstock