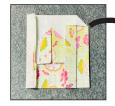

3. Find the center point of this section. To do this, unfold the piece. Bring the sides of the section together, but do not crease the middle.

Instead, just pinch the top edge to mark the center.

8. Fold the bottom layer about two thirds up to the back to reveal the sleeves and compete the happi coat. Crease well.

4. On this top section only, fold each corner to the center. Crease well. This will be the happi coat collar.

9. **Optional** - Create a kokeshi doll head and glue to the top of the happi coat. The sample used a 1 in. circle for the face for this small sized piece.