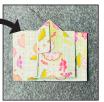

3. Find the center point of this section. To do this, unfold the piece. Bring the sides of the section together, but do not crease the middle.

Instead, just pinch the top edge to mark the center.

8. Fold the bottom layer about two thirds up to the back to reveal the sleeves and compete the happi coat. Crease well.

4. On this top section only, fold each corner to the center. Crease well. This will be the happi coat collar.

9. **Optional** - Create a kokeshi doll head and glue to the top of the happi coat. The sample used a 1 in. circle for the face for this small sized piece.