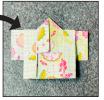

3. Find the center point of this section. To do this, unfold the piece. Bring the sides of the section together, but do not crease the middle.

Instead, just pinch the top edge to mark the center.

8. Fold the bottom layer about two thirds up to the back to reveal the sleeves and compete the happi coat. Crease well.

4. On this top section only, fold each corner to the center. Crease well. This will be the happi coat collar.

9. **Optional** - Create a kokeshi doll head and glue to the top of the happi coat. The sample used a 1 in. circle for the face for this small sized piece.